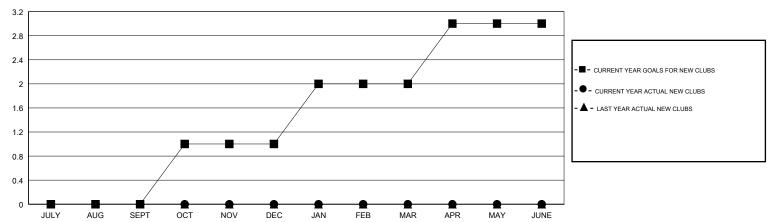

## MONTHLY MEMBERSHIP PROGRESS REPORT

District 6 C

Results as of: 12/31/2017

## WILLIAM PHILLIPI **LOCATION COLORADO GMT CA** Clubs Members RESULTS FOR 2017-2018 RESULTS FOR 2017-2018 NEW CLUB GOAL NEW CLUBS DROPPED CLUBS MEMBER GROWTH NET MEMBER GROWTH DROPPED QUARTER QUARTER GOAL ACTUAL MEMBERS ACTUAL (including transfers) 0 0 -5 13 24 JULY/AUG/SEPT JULY/AUG/SEPT 0 20 6 37 OCT/NOV/DEC OCT/NOV/DEC 0 0 20 0 0 1 JAN/FEB/MAR JAN/FEB/MAR 0 0 20 0 0 APR/MAY/JUNE APR/MAY/JUNE

## GOALS AND ACTUAL NEW CLUBS CUMULATIVE



## GOALS AND ACTUAL MEMBERS CUMULATIVE



| DROPPED CLUBS: 1  DROPPED MEMBERS |    | 6 CLUBS OF 31 ADDED 1 OR MORE NEW MEMBERS  | GENDER DISTRIBUTION  MALE 394 (60.52%)  FEMALE 257 (39.48%)  Women Percentage Fiscal Year Goal: 38% |     |
|-----------------------------------|----|--------------------------------------------|-----------------------------------------------------------------------------------------------------|-----|
| DECEASED                          | 5  | CLICK HERE FOR CUMULATIVE  MEMBERSHIP DATA | TOTAL FAMILY UNIT MEMBERS                                                                           | 129 |
| CLUB CANCELLED                    | 6  |                                            |