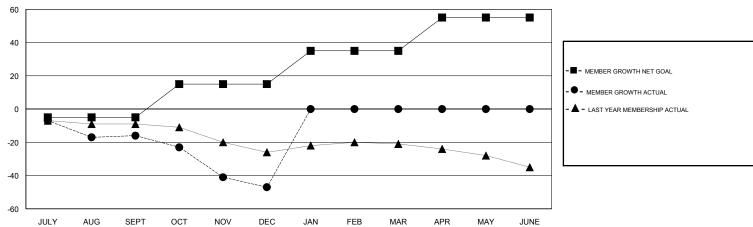

## GOALS AND ACTUAL MEMBERS CUMULATIVE

| DROPPED CLUBS: 1  DROPPED MEMBERS |    | 6 CLUBS OF 31 ADDED 1 OR MORE NEW MEMBERS  | GENDER DISTRIBUTION  MALE 394 (60.52%)  FEMALE 257 (39.48%)  Women Percentage Fiscal Year Goal: 38% |     |
|-----------------------------------|----|--------------------------------------------|-----------------------------------------------------------------------------------------------------|-----|
| DECEASED                          | 5  | CLICK HERE FOR CUMULATIVE  MEMBERSHIP DATA | TOTAL FAMILY UNIT MEMBERS                                                                           | 129 |
| CLUB CANCELLED                    | 6  |                                            |                                                                                                     | 00  |
| OTHER                             | 50 |                                            | FAMILY MEMBERS PAYING HALF DUES                                                                     | 66  |
| TOTAL                             | 61 |                                            |                                                                                                     |     |